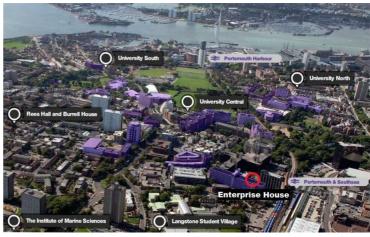

## **Isambard Brunel Road, Portsmouth, PO1 2RX**

Bedroom 10'9" x 6'9" (3.30m x 2.06m)

This apartment is within minutes walk to the main campus's of Portsmouth university (see purple)

Kitchen/Lounge 14'9" x 10'2" (4.50m x 3.12m)