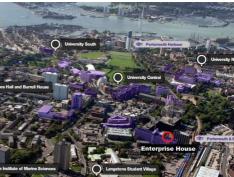

## **Isambard Brunel Road, Portsmouth, PO1 2RX**

Bedroom 10'9" x 6'9" (3.30m x 2.06m)

This apartment is within minutes walk to the main campus's of Portsmouth university (see purple)

Kitchen/Lounge 14'9" x 10'2" (4.50m x 3.12m)