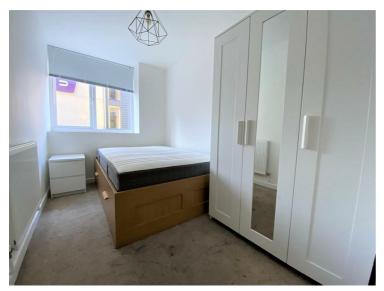

This corner apartment is located on the second floor of the building and has dual aspect windows in the open plan kitchen/lounge. The bedroom easily fits a double bed, wardrobe and side table, there is also a three-piece shower room located just off the hallway.

## **Isambard Brunel Road, Portsmouth, PO1 2RX**

Bedroom 10'9" x 6'9" (3.30m x 2.06m)

This apartment is within minutes walk to the main campus's of Portsmouth university (see purple)

Kitchen/Lounge 14'9" x 10'2" (4.50m x 3.12m)