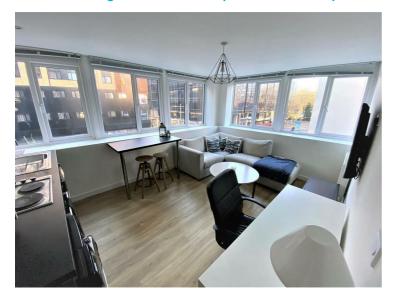

This corner apartment is located on the second floor of the building and has dual aspect windows in the open plan kitchen/lounge. The bedroom easily fits a double bed, wardrobe and side table, there is also a three-piece shower room located just off the hallway.