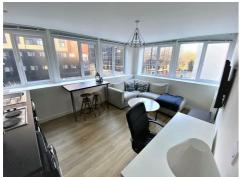

This corner apartment is located on the second floor of the building and has dual aspect windows in the open plan kitchen/lounge. The bedroom easily fits a double bed, wardrobe and side table, there is also a three-piece shower room located just off the hallway.

## **Isambard Brunel Road, Portsmouth, PO1 2RX**

Bedroom 10'9" x 6'9" (3.30m x 2.06m)

This apartment is within minutes walk to the main campus's of Portsmouth university (see purple)

Kitchen/Lounge 14'9" x 10'2" (4.50m x 3.12m)